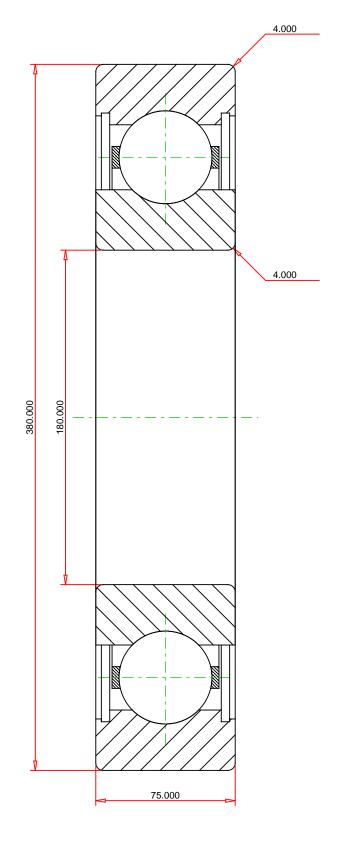

## <u>Specifications</u> | <u>Dimensions</u> | <u>Basic Load Ratings</u> | <u>Factors</u>

| Specifications - |                           |               |  |  |
|------------------|---------------------------|---------------|--|--|
|                  | Clearance                 | C3            |  |  |
|                  | Bore Size d               | 180.000 mm    |  |  |
|                  | Features                  | Open          |  |  |
|                  | Bearing Type              | Standard DGBB |  |  |
|                  | Weight                    | 35.600 Kg     |  |  |
|                  | Manufacturing Part Number | 6336C3        |  |  |

| Dimensions        |            | -                                        |
|-------------------|------------|------------------------------------------|
| utside Diameter D | 380.000 mm |                                          |
|                   |            | فروشگاه کالا صنعتی<br>www.kalasanati.com |

کالا منعتی تنها یک فروشگاه نیست! آموز ش، انتخاب، خرید

| Outside Ring Width B | 75.000 mm |
|----------------------|-----------|
| Radius Rs min        | 4.000 mm  |

| Cr - Dynamic Load Rating 355 kN  C0r - Static Load Rating 405 kN | Basic Load Ratings       |        |  | _ |
|------------------------------------------------------------------|--------------------------|--------|--|---|
| COr - Static Load Rating 405 kN                                  | Cr - Dynamic Load Rating | 355 kN |  |   |
| Too kit                                                          | COr - Static Load Rating | 405 kN |  |   |